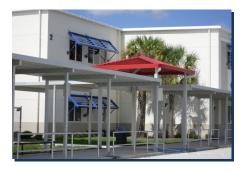

## Walkway Covers and Canopy Systems

## Custom Built to Fit Your Application.

Perfection Canopy Systems provide long lasting protection from the elements, while harmonizing with nearly any architectural and site design. Our extruded aluminum systems resonate quality and value from any angle. Premier Design Team Professionals are ready to assist you with a design that complements the aesthetics of your project.