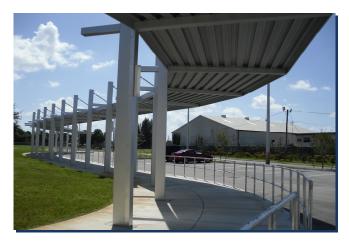

## Walkway Covers and Canopy Systems

## Custom Built to Fit Your Application.

Perfection Canopy Systems provide long lasting protection from the elements, while harmonizing with nearly any architectural and site design. Our extruded aluminum systems resonate quality and value from any angle. Premier Design Team Professionals are ready to assist you with a design that complements the aesthetics of your project.