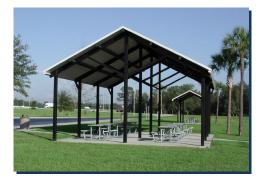

## **Pavilion Systems**

Pavilions provide shelter and an opportunity for a creative design element for any project.

Whether used as an entry feature or outdoor shelter, Perfection pavilion systems openly impact the visual appearance of any project with remarkable style. Our systems are made to order with 100% extruded aluminum components, combining lasting beauty and low maintenance.

Pavilions provide an excellent opportunity for outdoor dining and meeting areas. Let us help you build a system that can help solve your space requirements. We can customize a design and build a pavilion to fit your specific project requirements. Contact a premier design team member to discuss the requirements