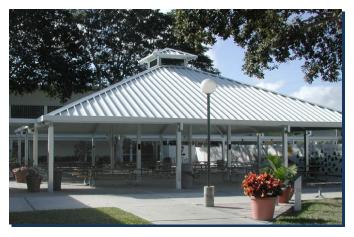

## **Pavilion Systems**

Pavilions provide shelter and an opportunity for a creative design element for any project.

Whether used as an entry feature or outdoor shelter, Perfection pavilion systems openly impact the visual appearance of any project with remarkable style. Our systems are made to order with 100% extruded aluminum components, combining lasting beauty and low maintenance.

Pavilions provide an excellent opportunity for outdoor dining and meeting areas. Let us help you build a system that can help solve your space requirements. We can customize a design and build a pavilion to fit your specific project requirements. Contact a premier design team member to discuss the requirements