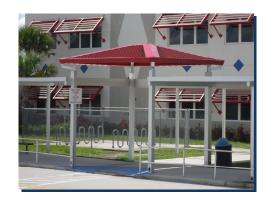

## **Pavilion Systems**

Pavilions provide shelter and an opportunity for a creative design element for any project.

Whether used as an entry feature or outdoor shelter, Perfection pavilion systems openly impact the visual appearance of any project with remarkable style. Our systems are made to order with 100% extruded aluminum components, combining lasting beauty and low maintenance.

Pavilions provide an excellent opportunity for outdoor dining and meeting areas. Let us help you build a system that can help solve your space requirements. We can customize a design and build a pavilion to fit your specific project requirements. Contact a premier design team member to discuss the requirements