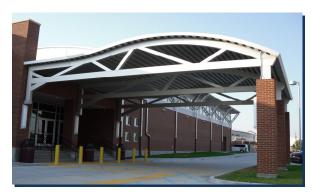

## Carport and Pedestrian Drop-off Canopy Systems

Covered Parking and Pedestrian Drop-off Systems for commercial and multifamily housing projects.

Improve your employee and visitors comfort with Perfection Covered Parking and Drop-off Canopies. At a fraction of the cost of traditional structural parking garages, we have designs to fit any building décor. Our durable 100% extruded aluminum systems provide your patrons with much needed protection from the elements. Available in custom sizes and configurations, let us help you build a system that can solve your covered vehicle requirements. We can customize a design to fit your specific project requirements. Contact a premier design team member to discuss your project today.

## Provide shelter from the storm.

Our carport systems are project specific engineered to withstand high winds, snow and the loads mandated by your local building code.

Perfection Systems are all available in standard and custom finishes. Select your finish based on the project location, finish durability and color selection.