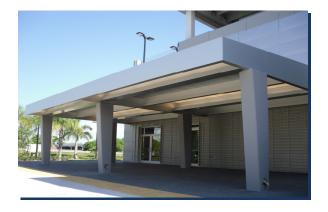

## Carport and Pedestrian Drop-off Canopy Systems

Covered Parking and Pedestrian Drop-off Systems for commercial and multifamily housing projects.

Improve your employee and visitors comfort with Perfection Covered Parking and Drop-off Canopies. At a fraction of the cost of traditional structural parking garages, we have designs to fit any building décor. Our durable 100% extruded aluminum systems provide your patrons with much needed protection from the elements. Available in custom sizes and configurations, let us help you build a system that can solve your covered vehicle requirements. We can customize a design to fit your specific project requirements. Contact a premier design team member to discuss your project today.

## Provide shelter from the storm.

Our carport systems are project specific engineered to withstand high winds, snow and the loads mandated by your local building code.

Perfection Systems are all available in standard and custom finishes. Select your finish based on the project location, finish durability and color selection.