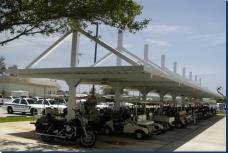

## Carport and Pedestrian Drop-off Canopy Systems

Covered Parking and Pedestrian Drop-off Systems for commercial and multifamily housing projects.

Improve your employee and visitors comfort with Perfection Covered Parking and Drop-off Canopies. At a fraction of the cost of traditional structural parking garages, we have designs to fit any building décor. Our durable 100% extruded aluminum systems provide your patrons with much needed protection from the elements. Available in custom sizes and configurations, let us help you build a system that can solve your covered vehicle requirements. We can customize a design to fit your specific project requirements. Contact a premier design team member to discuss your project today.

## Provide shelter from the storm.

Our carport systems are project specific engineered to withstand high winds, snow and the loads mandated by your local building code.

Perfection Systems are all available in standard and custom finishes. Select your finish based on the project location, finish durability and color selection.