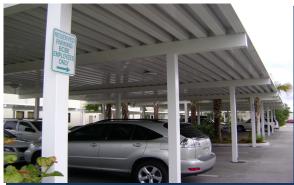

## Carport and Pedestrian Drop-off Canopy Systems

Covered Parking and Pedestrian Drop-off Systems for commercial and multifamily housing projects.

Improve your employee and visitors comfort with Perfection Covered Parking and Drop-off Canopies. At a fraction of the cost of traditional structural parking garages, we have designs to fit any building décor. Our durable 100% extruded aluminum systems provide your patrons with much needed protection from the elements. Available in custom sizes and configurations, let us help you build a system that can solve your covered vehicle requirements. We can customize a design to fit your specific project requirements. Contact a premier design team member to discuss your project today.

## Provide shelter from the storm.

Our carport systems are project specific engineered to withstand high winds, snow and the loads mandated by your local building code.

Perfection Systems are all available in standard and custom finishes. Select your finish based on the project location, finish durability and color selection.