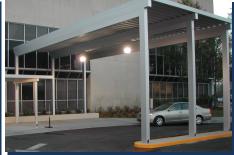

## Carport and Pedestrian Drop-off Canopy Systems

Covered Parking and Pedestrian Drop-off Systems for commercial and multifamily housing projects.

Improve your employee and visitors comfort with Perfection Covered Parking and Drop-off Canopies. At a fraction of the cost of traditional structural parking garages, we have designs to fit any building décor. Our durable 100% extruded aluminum systems provide your patrons with much needed protection from the elements. Available in custom sizes and configurations, let us help you build a system that can solve your covered vehicle requirements. We can customize a design to fit your specific project requirements. Contact a premier design team member to discuss your project today.

## Provide shelter from the storm.

Our carport systems are project specific engineered to withstand high winds, snow and the loads mandated by your local building code.

Perfection Systems are all available in standard and custom finishes. Select your finish based on the project location, finish durability and color selection.