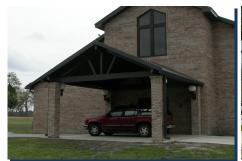

## Carport and Pedestrian Drop-off Canopy Systems

Covered Parking and Pedestrian Drop-off Systems for commercial and multifamily housing projects.

Improve your employee and visitors comfort with Perfection Covered Parking and Drop-off Canopies. At a fraction of the cost of traditional structural parking garages, we have designs to fit any building décor. Our durable 100% extruded aluminum systems provide your patrons with much needed protection from the elements. Available in custom sizes and configurations, let us help you build a system that can solve your covered vehicle requirements. We can customize a design to fit your specific project requirements. Contact a premier design team member to discuss your project today.

## Provide shelter from the storm.

Our carport systems are project specific engineered to withstand high winds, snow and the loads mandated by your local building code.

Perfection Systems are all available in standard and custom finishes. Select your finish based on the project location, finish durability and color selection.