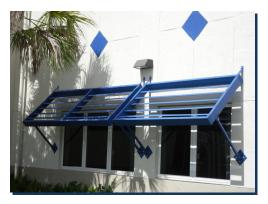

roject location, finish durability and color. Depending on the end-use application, we have a finish that meets the requirements of any project. These include a full range of anodized finishes. As well as, a complete complement of electrostatic paint spray applications. Custom colors and color matching are also available. Contact a design team member to determine the finish option that best suits the requirements of your project.

## **Standard Finishes**

Clear Satin Anodized, Architectural Class II, 204-R1 Painted White Thermo Set Enamel Painted Bronze Thermo Set Enamel

## **Optional Finishes**

Clear Satin Anodized, Architectural Class I, 215-R1 Bronze Anodized, Architectural Class I Mill Finish Fluoropolymer Coating -Kynar 500- Kynar XL Thermo Set Enamel Custom Colors Color Matching









Call 800-238-7207 or email <a href="mailto:DesignTeam@perfectionarch.com">DesignTeam@perfectionarch.com</a>

Experience the Perfection difference. Do business with a company that still believes in customer service and a personal touch. We want to earn your business!

Perfection Architectural Systems, Inc. 2310 Mercator Drive, Orlando, FL 32807 407.671.6225 Fax: 407.671.8252