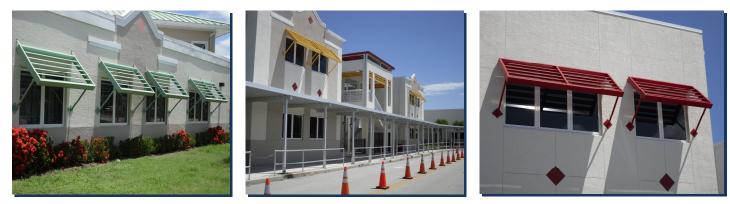

## **Finish Systems**

All Perfection products are available in a wide array of finishes. Select your finish based on the project location, finish durability and color. Depending on the end-use application, we have a finish that meets the requirements of any project. These include a full range of anodized finishes. As well as, a complete complement of electrostatic paint spray applications. Custom colors and color matching are also available. Contact a design team member to determine the finish option that best suits the requirements of your project.