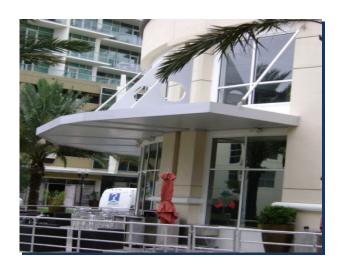

## Suspended Canopy Systems

Designed for style and functionality, our suspended canopies provide excellent protection from the elements without the need for columns or foundations.

Enhance an entryway. Cover a loading dock. Protect an exit door. No matter what your requirement, we have a solution. Perfection has a suspended canopy system to fit the most demanding project requirements. Made from durable extruded aluminum, our soffit deck and

internal gutter beam system is engineered to withstand the loads mandated by your local building code. Configurations are customizable and made to order. Whether you are looking for a standard support arm or a hanger rod system with decorative support brackets, we can customize a design and build a suspended canopy to fit your specific project requirements. Available in standard and custom finishes. Contact a premier design team member to discuss your project.