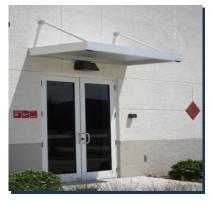

## Suspended Canopy Systems

Designed for style and functionality, our suspended canopies provide excellent protection from the elements without the need for columns or foundations.

Enhance an entryway. Cover a loading dock. Protect an exit door. No matter what your requirement, we have a solution. Perfection has a suspended canopy system to fit the most demanding project requirements. Made from durable extruded aluminum, our soffit deck and

internal gutter beam system is engineered to withstand the loads mandated by your local building code. Configurations are customizable and made to order. Whether you are looking for a standard support arm or a hanger rod system with decorative support brackets, we can customize a design and build a suspended canopy to fit your specific project requirements. Available in standard and custom finishes. Contact a premier design team member to discuss your project.