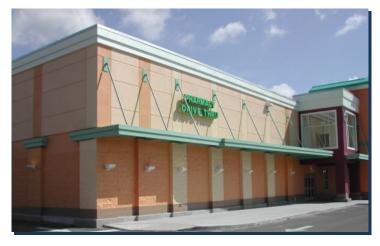

## Suspended Canopy Systems

Designed for style and functionality, our suspended canopies provide excellent protection from the elements without the need for columns or foundations.

Enhance an entryway. Cover a loading dock. Protect an exit door. No matter what your requirement, we have a solution. Perfection has a suspended canopy system to fit the most demanding project requirements. Made from durable extruded aluminum, our soffit deck and

internal gutter beam system is engineered to withstand the loads mandated by your local building code. Configurations are customizable and made to order. Whether you are looking for a standard support arm or a hanger rod system with decorative support brackets, we can customize a design and build a suspended canopy to fit your specific project requirements. Available in standard and custom finishes. Contact a premier design team member to discuss your project.