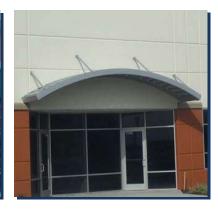

## Suspended Canopy Systems

Designed for style and functionality, our suspended canopies provide excellent protection from the elements without the need for columns or foundations.

Enhance an entryway. Cover a loading dock. Protect an exit door. No matter what your requirement, we have a solution. Perfection has a suspended canopy system to fit the most demanding project requirements. Made from durable extruded aluminum, our soffit deck and

internal gutter beam system is engineered to withstand the loads mandated by your local building code. Configurations are customizable and made to order. Whether you are looking for a standard support arm or a hanger rod system with decorative support brackets, we can customize a design and build a suspended canopy to fit your specific project requirements. Available in standard and custom finishes. Contact a premier design team member to discuss your project.